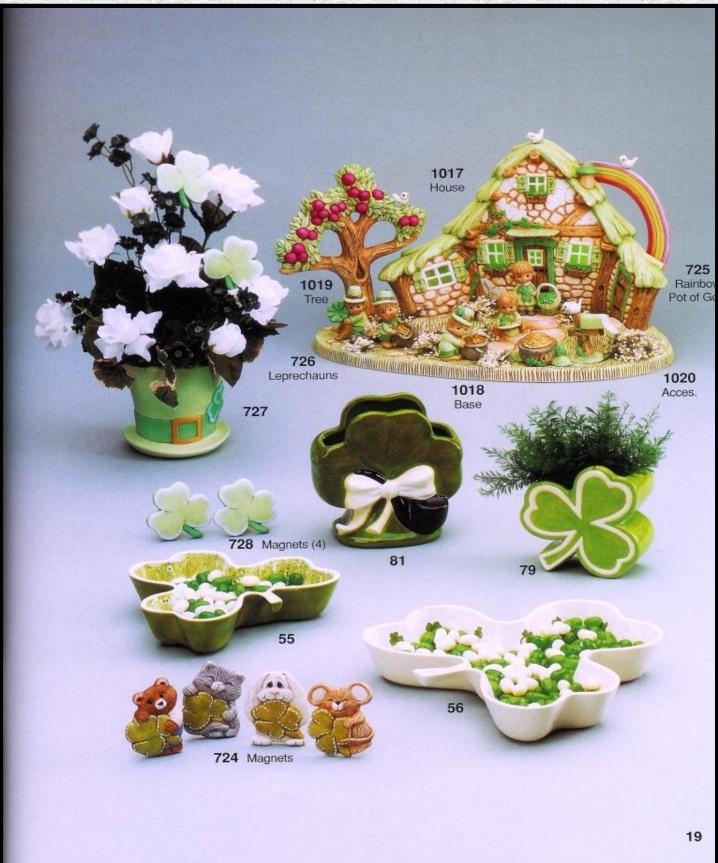

**#966** Fence Ornaments (6) 2" x 3" \$28.95 **#855** Tiny Birds (12) \$17.95

#1074 Snowman Holly #1073 Snowman Pine Cones #1075 Snowman Cabin 11" Tall \$64.95 12" Tall \$69.95 11" Tall \$64.95

**#1072** Snow Couple Ornaments (2) 3" x 3' \$24.95