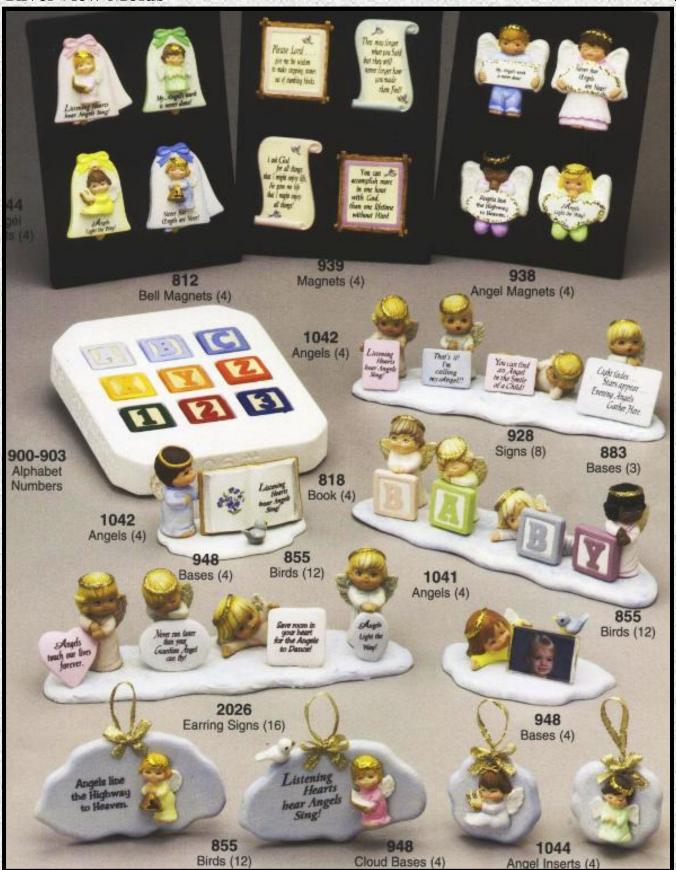

Please check our price list for current prices.

**RiverView Molds** Page 47 Bells (2) Signs (3) Base Birds (4) Snowman Magnets (4) Caroling Snow Kids Base 

Please check our price list for current prices.