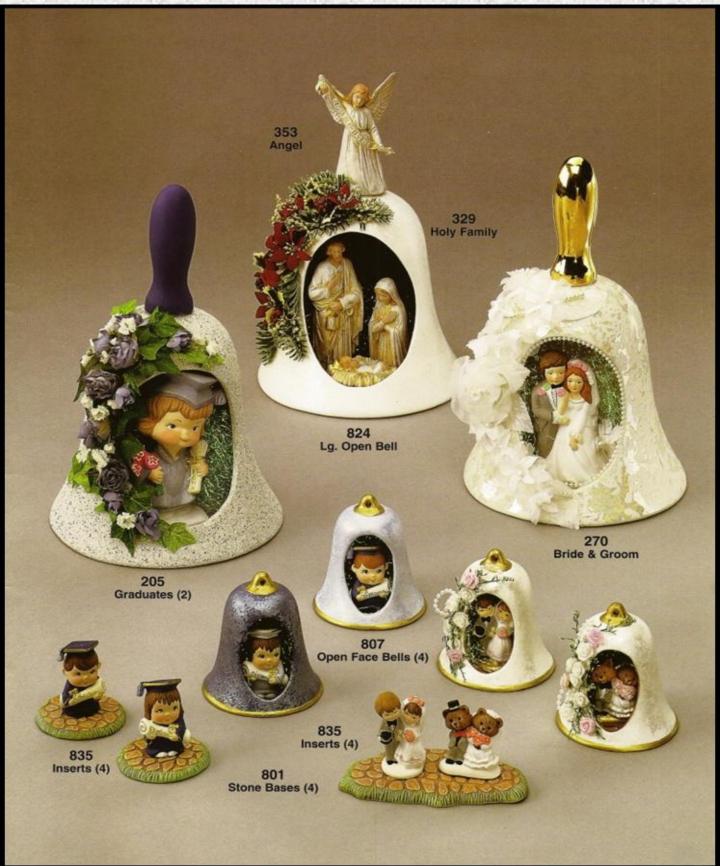

**#966** Fence Ornaments (6) 2" x 3" \$28.95 **#855** Tiny Birds (12) \$17.95

#1074 Snowman Holly #1073 Snowman Pine Cones #1075 Snowman Cabin 11" Tall \$64.95 12" Tall \$69.95 11" Tall \$64.95

**#1072** Snow Couple Ornaments (2) 3" x 3' \$24.95