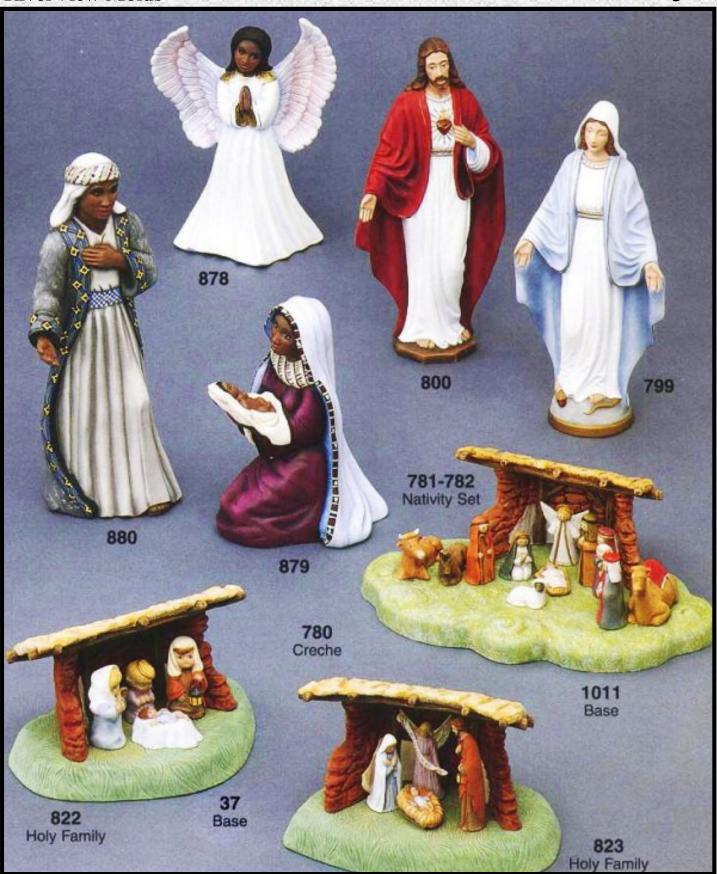

## RiverView Molds riverview@iowatelecom.net

#1070 Snowmen Cookie Platter 11" x 15" \$59.95

#3016 Santa Ornament 3" Tall \$14.95

#1066 Arch 3.5" x 5.75" \$24.95 #1067 Holy Family 2.0" Tall \$17.95 #918 Candle Cups (4) 2" Dia. \$22.95