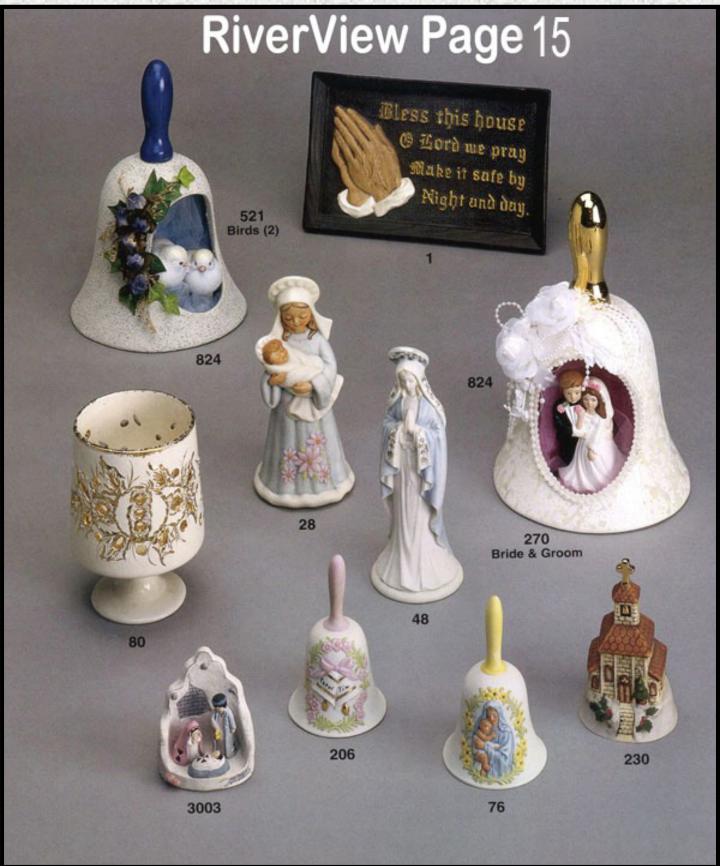

## RiverView Molds riverview@iowatelecom.net

#1070 Snowmen Cookie Platter 11" x 15" \$59.95

#3016 Santa Ornament 3" Tall \$14.95

#1066 Arch 3.5" x 5.75" \$24.95 #1067 Holy Family 2.0" Tall \$17.95 #918 Candle Cups (4) 2" Dia. \$22.95