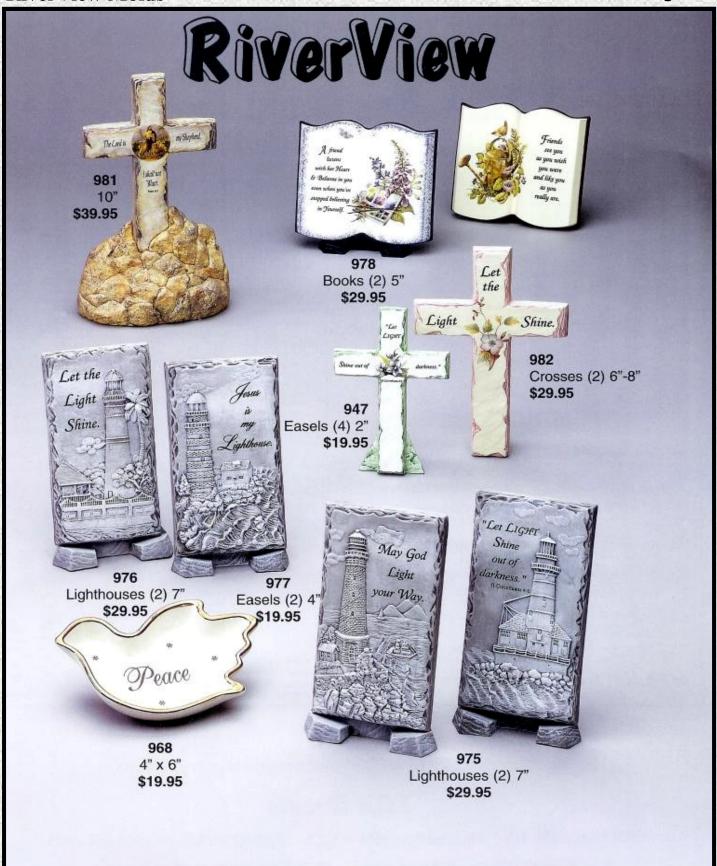

prices.





Please check our price list for current prices.





Please check our price list for current prices.



Please check our price list for current prices.



Please check our price list for current prices.



Please check our price list for current prices.



Please check our price list for current prices.



Please check our <u>price list</u> for current prices.







Please check our price list for current prices.



Please check our price list for current prices.



Please check our price list for current prices.



Please check our price list for current prices.



Please check our price list for current prices.



Please check our <u>price list</u> for current prices.





Please check our price list for current prices.





Please check our price list for current prices.











Please check our <u>price list</u> for current prices.



Please check our price list for current prices.







Please check our price list for current prices.



Please check our price list for current prices.

## RiverView Molds riverview@iowatelecom.net



#1070 Snowmen Cookie Platter 11" x 15" \$59.95



#3016 Santa Ornament 3" Tall \$14.95



#1066 Arch 3.5" x 5.75" \$24.95 #1067 Holy Family 2.0" Tall \$17.95 #918 Candle Cups (4) 2" Dia. \$22.95



**#966** Fence Ornaments (6) 2" x 3" \$28.95 **#855** Tiny Birds (12) \$17.95



#1074 Snowman Holly #1073 Snowman Pine Cones #1075 Snowman Cabin 11" Tall \$64.95 12" Tall \$69.95 11" Tall \$64.95



**#1072** Snow Couple Ornaments (2) 3" x 3' \$24.95



## RiverView Molds Ross Molds

Standard Discount

Starts at:

\$100 20%

\$2