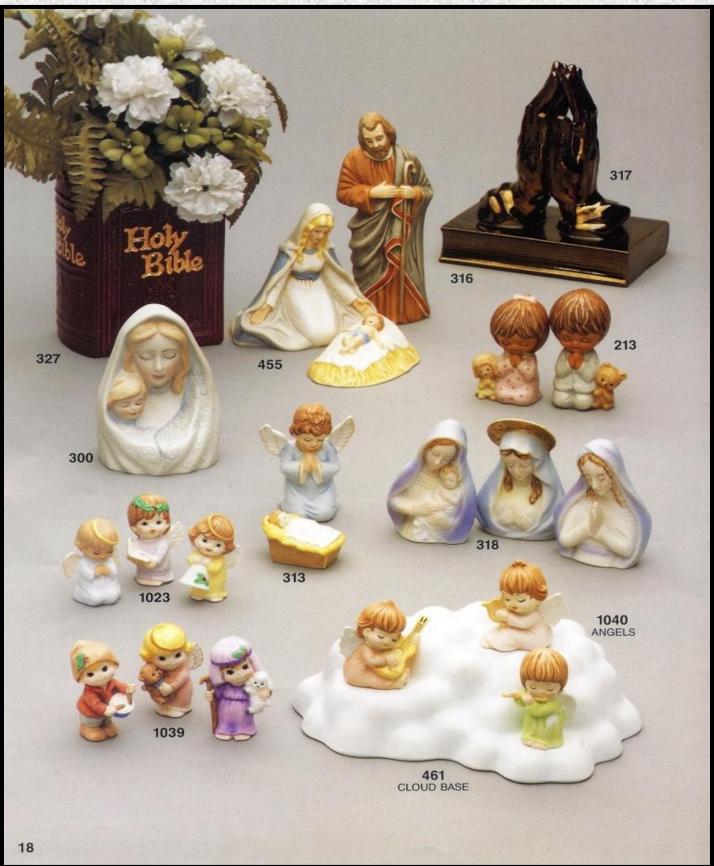

## RiverView Molds riverview@iowatelecom.net

#1070 Snowmen Cookie Platter 11" x 15" \$59.95

#3016 Santa Ornament 3" Tall \$14.95

#1066 Arch 3.5" x 5.75" \$24.95 #1067 Holy Family 2.0" Tall \$17.95 #918 Candle Cups (4) 2" Dia. \$22.95