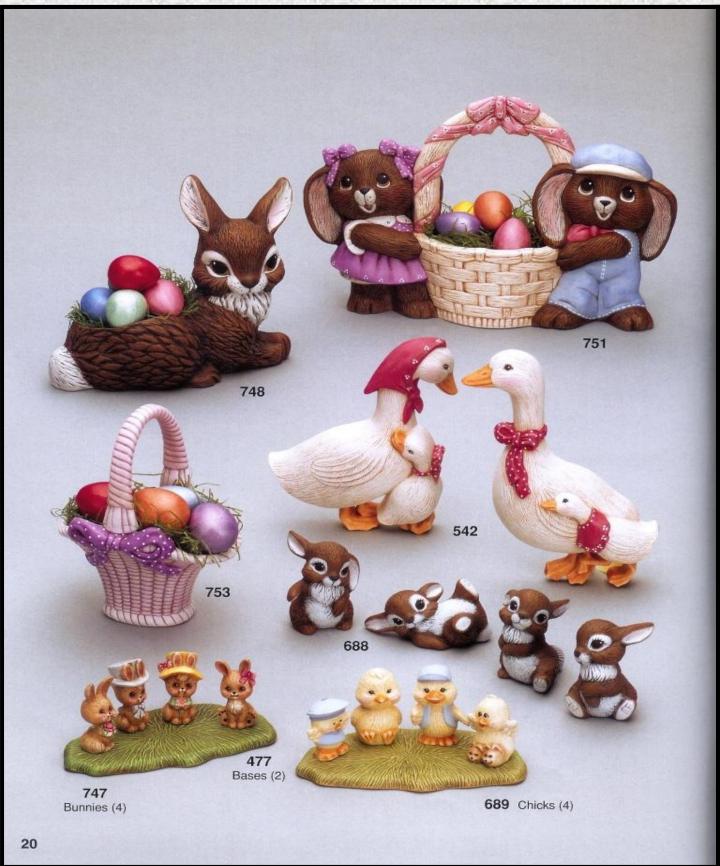

## RiverView Molds Ross Molds

Standard Discount

Starts at:

\$100 20%

\$200 30%

\$500 40%

You may combine Ross and RiverView Molds for your discount

Phone/FAX 319-668-9800