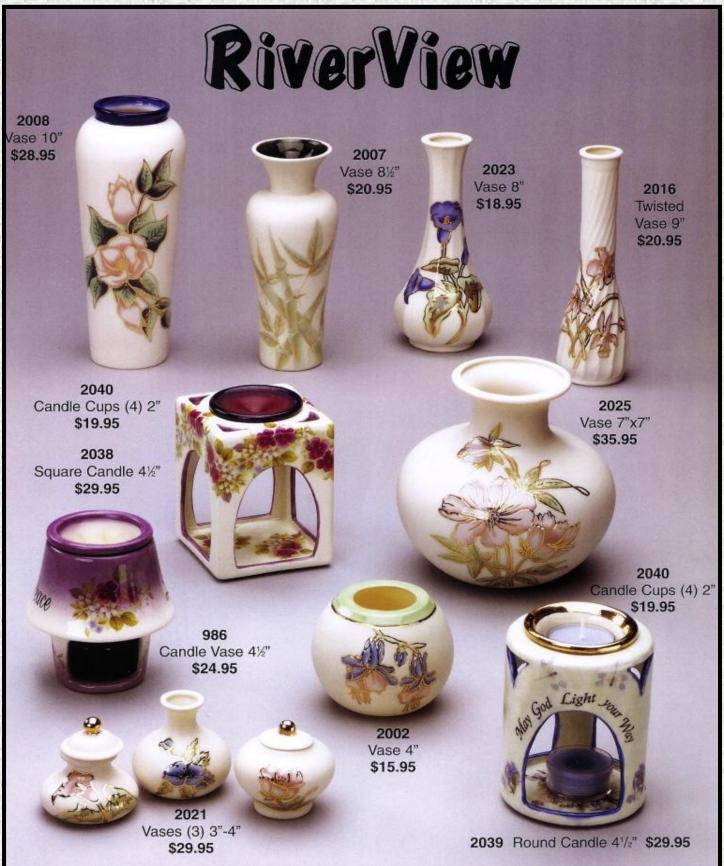

Please check our price list for current prices.



Please check our price list for current prices.



Please check our price list for current prices.



Please check our price list for current prices.



Please check our <u>price list</u> for current prices.







Please check our price list for current prices.



Please check our price list for current prices.



Please check our price list for current prices.



Please check our price list for current prices.



Please check our price list for current prices.



Please check our <u>price list</u> for current prices.





Please check our price list for current prices.





Please check our price list for current prices.











Please check our <u>price list</u> for current prices.



Please check our price list for current prices.







Please check our price list for current prices.



Please check our price list for current prices.

## RiverView Molds riverview@iowatelecom.net



#1070 Snowmen Cookie Platter 11" x 15" \$59.95



#3016 Santa Ornament 3" Tall \$14.95



#1066 Arch 3.5" x 5.75" \$24.95 #1067 Holy Family 2.0" Tall \$17.95 #918 Candle Cups (4) 2" Dia. \$22.95



**#966** Fence Ornaments (6) 2" x 3" \$28.95 **#855** Tiny Birds (12) \$17.95



#1074 Snowman Holly #1073 Snowman Pine Cones #1075 Snowman Cabin 11" Tall \$64.95 12" Tall \$69.95 11" Tall \$64.95



**#1072** Snow Couple Ornaments (2) 3" x 3' \$24.95



## RiverView Molds Ross Molds

Standard Discount

Starts at:

\$100 20%

\$200 30%

\$500 40%

You may combine Ross and RiverView Molds for your discount

Phone/FAX 319-668-9800

**DO NOT EMAIL